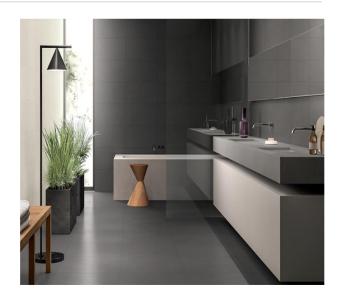

Available Finishes: Natural, Semi-gloss, Mirror-

Polished, Matte, & Textured

Techno series is the most highly evolved porcelain stoneware collection on the market, with elegant tone-on-tone shades and outstanding durability. Techno comes in six different color shades and three sizes.