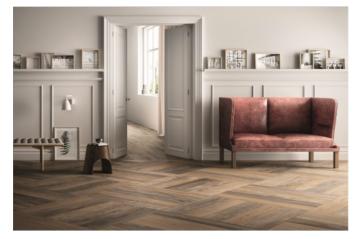

## KAREN PEARSE GLOBAL DIRECT PRODUCT DATA

**SERIES NAME: ELEMENTS** 

Material Type: Porcelain

Available Sizes: 7.75"x40"

**Special Pieces:** Cove Base

**Available Finishes:** Natural

Elements series is a wood look that comes in three colors and one size.